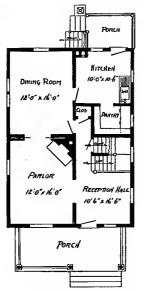

Design No. 2003

First Floor Plan

Second Floor Plan

#### Size: Width, 19 feet 10 inches; length, 38 feet, exclusive of porches

Blue prints consist of basement plan; first and second floor plans; front, two side elevations; wall sections and all necessary interior details. Specifications consist of about twenty pages of typewritten matter.

Full and complete working plans and specifications of this house will be furnished for \$5.00. Cost of this house is from about \$2,550,00 to about \$2,800.00, according to the locality in which it is built.